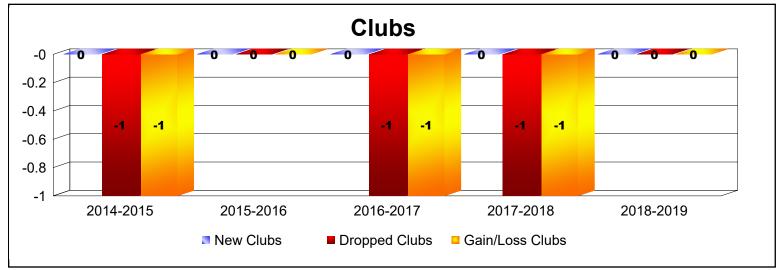

District A 9

As of June 2019 Cumulative

| Year      | New<br>Clubs | Dropped<br>Clubs | Gain/<br>Loss<br>Clubs | New<br>Members | Charter<br>Members | Reinstate<br>Members | Transfer<br>Members | Total<br>Member<br>Added | Total<br>Members<br>Dropped | Gain/<br>Loss<br>Members |
|-----------|--------------|------------------|------------------------|----------------|--------------------|----------------------|---------------------|--------------------------|-----------------------------|--------------------------|
| 2014-2015 | 0            | -1               | -1                     | 100            | 5                  | 9                    | 8                   | 122                      | -115                        | 7                        |
| 2015-2016 | 0            | 0                | 0                      | 87             | 2                  | 8                    | 5                   | 102                      | -123                        | -21                      |
| 2016-2017 | 0            | -1               | -1                     | 97             | 0                  | 6                    | 9                   | 112                      | -157                        | -45                      |
| 2017-2018 | 0            | -1               | -1                     | 69             | 0                  | 7                    | 5                   | 81                       | -169                        | -88                      |
| 2018-2019 | 0            | 0                | 0                      | 87             | 0                  | 1                    | 9                   | 97                       | -82                         | 15                       |
| Average   | 0            | -1               | -1                     | 88             | 1                  | 6                    | 7                   | 103                      | -129                        | -26                      |