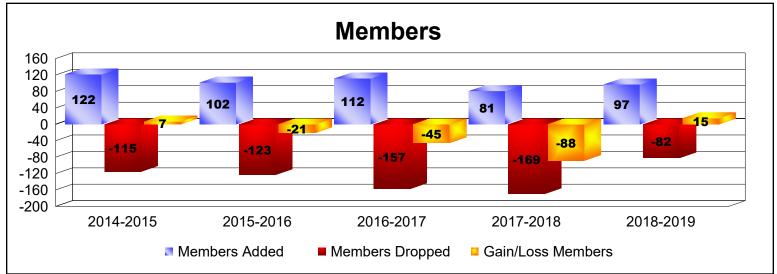

District A 9

As of June 2019 Cumulative

| Year      | New<br>Clubs | Dropped<br>Clubs | Gain/<br>Loss<br>Clubs | New<br>Members | Charter<br>Members | Reinstate<br>Members | Transfer<br>Members | Total<br>Member<br>Added | Total<br>Members<br>Dropped | Gain/<br>Loss<br>Members |
|-----------|--------------|------------------|------------------------|----------------|--------------------|----------------------|---------------------|--------------------------|-----------------------------|--------------------------|
| 2014-2015 | 0            | -1               | -1                     | 100            | 5                  | 9                    | 8                   | 122                      | -115                        | 7                        |
| 2015-2016 | 0            | 0                | 0                      | 87             | 2                  | 8                    | 5                   | 102                      | -123                        | -21                      |
| 2016-2017 | 0            | -1               | -1                     | 97             | 0                  | 6                    | 9                   | 112                      | -157                        | -45                      |
| 2017-2018 | 0            | -1               | -1                     | 69             | 0                  | 7                    | 5                   | 81                       | -169                        | -88                      |
| 2018-2019 | 0            | 0                | 0                      | 87             | 0                  | 1                    | 9                   | 97                       | -82                         | 15                       |
| Average   | 0            | -1               | -1                     | 88             | 1                  | 6                    | 7                   | 103                      | -129                        | -26                      |